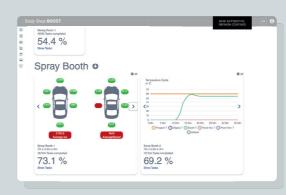

# All process steps are clearly laid out

After the assessment, all the suggested improvements are displayed on your dashboard with clear milestones and structure. A simple traffic light system makes it easy to see your progress. Green: excellent body shop standard. Yellow: small adjustments needed. Red: milestones will be set in the dashboard to monitor improvements.