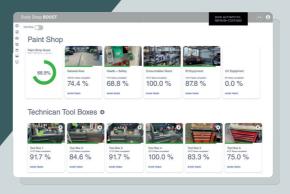

### See performance across the whole business

The BOOST Program gives you insights across your entire network of body shops. A great way to benchmark performance between the different businesses. With this data, managers can steer their business through KPIs and standards and visually monitor progress, efficiency and sales.

# All process steps are clearly laid out

After the assessment, all the suggested improvements are displayed on your dashboard with clear milestones and structure. A simple traffic light system makes it easy to see your progress. Green: excellent body shop standard. Yellow: small adjustments needed. Red: milestones will be set in the dashboard to monitor improvements.