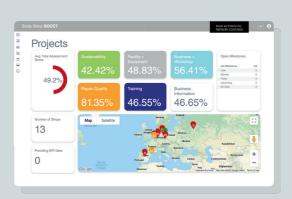

## Insights shown on an interactive dashboard

Body shop managers will see a live status of the assessment and any improvements that need to be made. There will also be a clear structure with percentages and a suggestion of which aspects of the business need to be worked on.

The full audit covers all relevant areas under 5S and ISO norm standards:

- Facility & equipment

- Health & safety

- Repair quality

- Sustainability check

Training

- Business figures

### See performance across the whole business

The BOOST Program gives you insights across your entire network of body shops. A great way to benchmark performance between the different businesses. With this data, managers can steer their business through KPIs and standards and visually monitor progress, efficiency and sales.