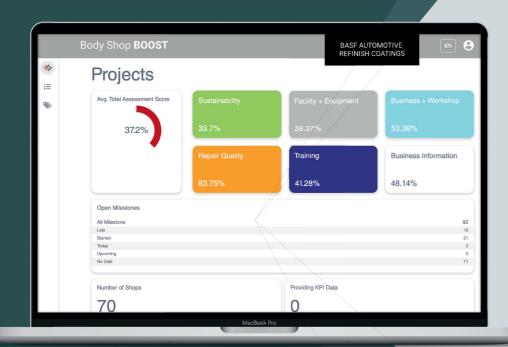

## Insights shown on an interactive dashboard

Body shop managers will see a live status of the assessment and any improvements that need to be made. There will also be a clear structure with percentages and a suggestion of which aspects of the business need to be worked on.

The full audit covers all relevant areas under 5S and ISO norm standards:

- Facility & equipment

- Health & safety

- Repair quality

- Sustainability check

Training

- Business figures