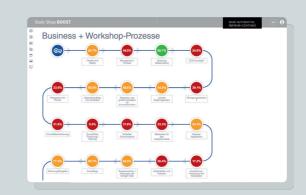

#### How to achieve your BOOST

# All process steps are clearly laid out

After the assessment, all the suggested improvements are displayed on your dashboard with clear milestones and structure. A simple traffic light system makes it easy to see your progress. Green: excellent body shop standard. Yellow: small adjustments needed. Red: milestones will be set in the dashboard to monitor improvements.